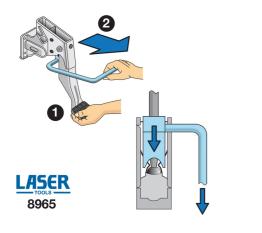

## Brake Servo Shaft Release Tool - VW Group

Used for separating brake servo push rod from brake pedal on Volkswagen Group vehicles, including the Audi Q5 and Audi RS6.

## **Additional Information**

- Applications include: Audi Q5 & Audi RS6.
- Used to separate the brake pedal from the brake servo actuation rod from inside the vehicle.
- Equivalent to OEM T40136.
- · Use in accordance with OEM instructions.
- For earlier VW Group vehicles, please see Laser Part No. 7079.