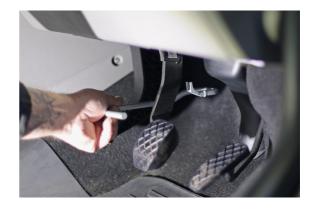

## Brake Servo Shaft Release Tool - VW Group

Used for separating brake servo push rod from brake pedal on Volkswagen Group vehicles, including the Audi Q5 and Audi RS6.

## **Additional Information**

- Applications include: Audi Q5 & Audi RS6.
- Used to separate the brake pedal from the brake servo actuation rod from inside the vehicle.
- Equivalent to OEM T40136.
- · Use in accordance with OEM instructions.
- For earlier VW Group vehicles, please see Laser Part No. 7079.